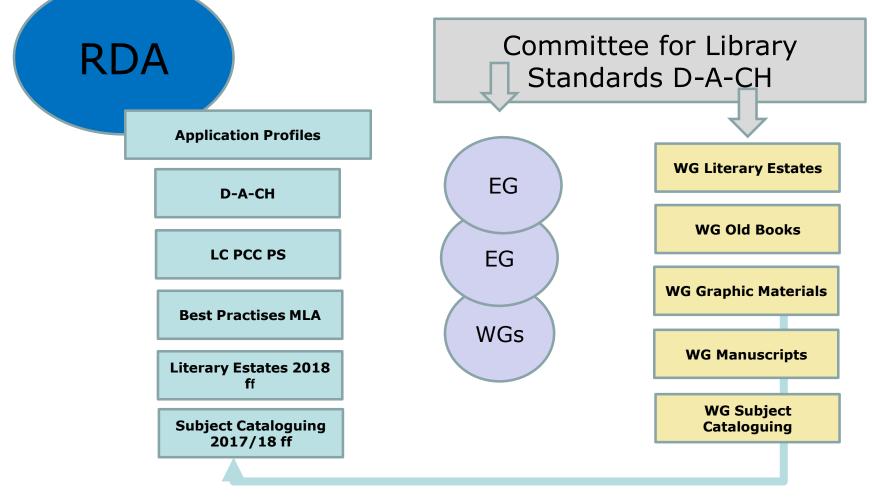

#### Committee for Library Standards

- National Libraries
- Library Networks
- Special Libraries
- Public Libraries

#### Organisational Structure for Museums and Archives?

#### International Cooperation